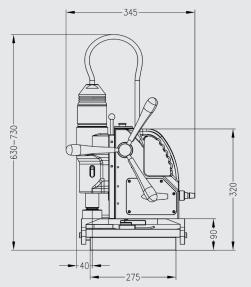

#### **Technical data**

|                         | Metric                    | Imporial                      |
|-------------------------|---------------------------|-------------------------------|
|                         |                           | Imperial                      |
| Annular cutting         | Ø 12 - 52 mm (HSS)        | Ø 7/16" - 2 1/16" (HSS)       |
|                         | Ø 12 - 55 mm (TCT)        | Ø 7/16" - 2 3/16" (TCT)       |
| Twist drilling          | Ø 1 - 23 mm               | Ø 1/16" - 15/16"              |
| Countersinking          | Ø 12 - 55 mm              | Ø 7/16" - 2 3/16"             |
|                         |                           |                               |
| Length                  | 345 mm                    | 13 9/16"                      |
| Width                   | 245 mm                    | 9 5/8"                        |
| Height                  | 630 - 730 mm              | 24 13/16" – 28 3/4"           |
|                         |                           |                               |
| Stroke                  | 167 mm                    | 6 9/16"                       |
| Weight*                 | 16.7 kg                   | 36.8 lbs                      |
| Magnet (I x w x h)      | 275 x 190 x 90 mm         | 10 13/16" x 7 1/2" x 3 9/16"  |
| Magnetic force          | 900 kg                    | 1,984 lbs                     |
| Full saturation as from | 12,5 mm                   | 1/2"                          |
| Min. material           | 3 mm                      | 1/8"                          |
| thickness               |                           |                               |
| Min. pipe diameter      | 80 mm                     | 3 1/8"                        |
| Speed (no load)         | 3                         | 380 rpm                       |
| Spindle (Weldon)        | MT3 19.05 mm              | MT3 3/4"                      |
| Power source            | Air, min. 6.3 bar, max. 8 | B bar, consumption 1.1 m³/min |