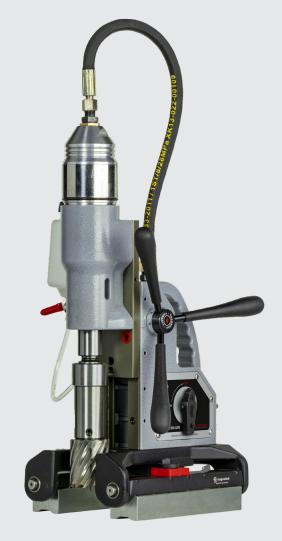

### Pneumatic drilling machine

#### **Features**

(90 PSI)

Round outer

Flat surface

Round inner

Euroboor makes every effort to meet quality and integrity requirements. That is why we as an organization are proud of the recognition of some leading organizations worldwide: