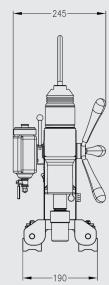

#### **Technical data**

|                         | Metric                    | Imporial                      |
|-------------------------|---------------------------|-------------------------------|
|                         |                           | Imperial                      |
| Annular cutting         | Ø 12 - 52 mm (HSS)        | Ø 7/16" - 2 1/16" (HSS)       |
|                         | Ø 12 - 55 mm (TCT)        | Ø 7/16" - 2 3/16" (TCT)       |
| Twist drilling          | Ø 1 - 23 mm               | Ø 1/16" - 15/16"              |
| Countersinking          | Ø 12 - 55 mm              | Ø 7/16" - 2 3/16"             |
|                         |                           |                               |
| Length                  | 345 mm                    | 13 9/16"                      |
| Width                   | 245 mm                    | 9 5/8"                        |
| Height                  | 630 - 730 mm              | 24 13/16" – 28 3/4"           |
|                         |                           |                               |
| Stroke                  | 167 mm                    | 6 9/16"                       |
| Weight*                 | 16.7 kg                   | 36.8 lbs                      |
| Magnet (I x w x h)      | 275 x 190 x 90 mm         | 10 13/16" x 7 1/2" x 3 9/16"  |
| Magnetic force          | 900 kg                    | 1,984 lbs                     |
| Full saturation as from | 12,5 mm                   | 1/2"                          |
| Min. material           | 3 mm                      | 1/8"                          |
| thickness               |                           |                               |
| Min. pipe diameter      | 80 mm                     | 3 1/8"                        |
| Speed (no load)         | 3                         | 380 rpm                       |
| Spindle (Weldon)        | MT3 19.05 mm              | MT3 3/4"                      |
| Power source            | Air, min. 6.3 bar, max. 8 | B bar, consumption 1.1 m³/min |